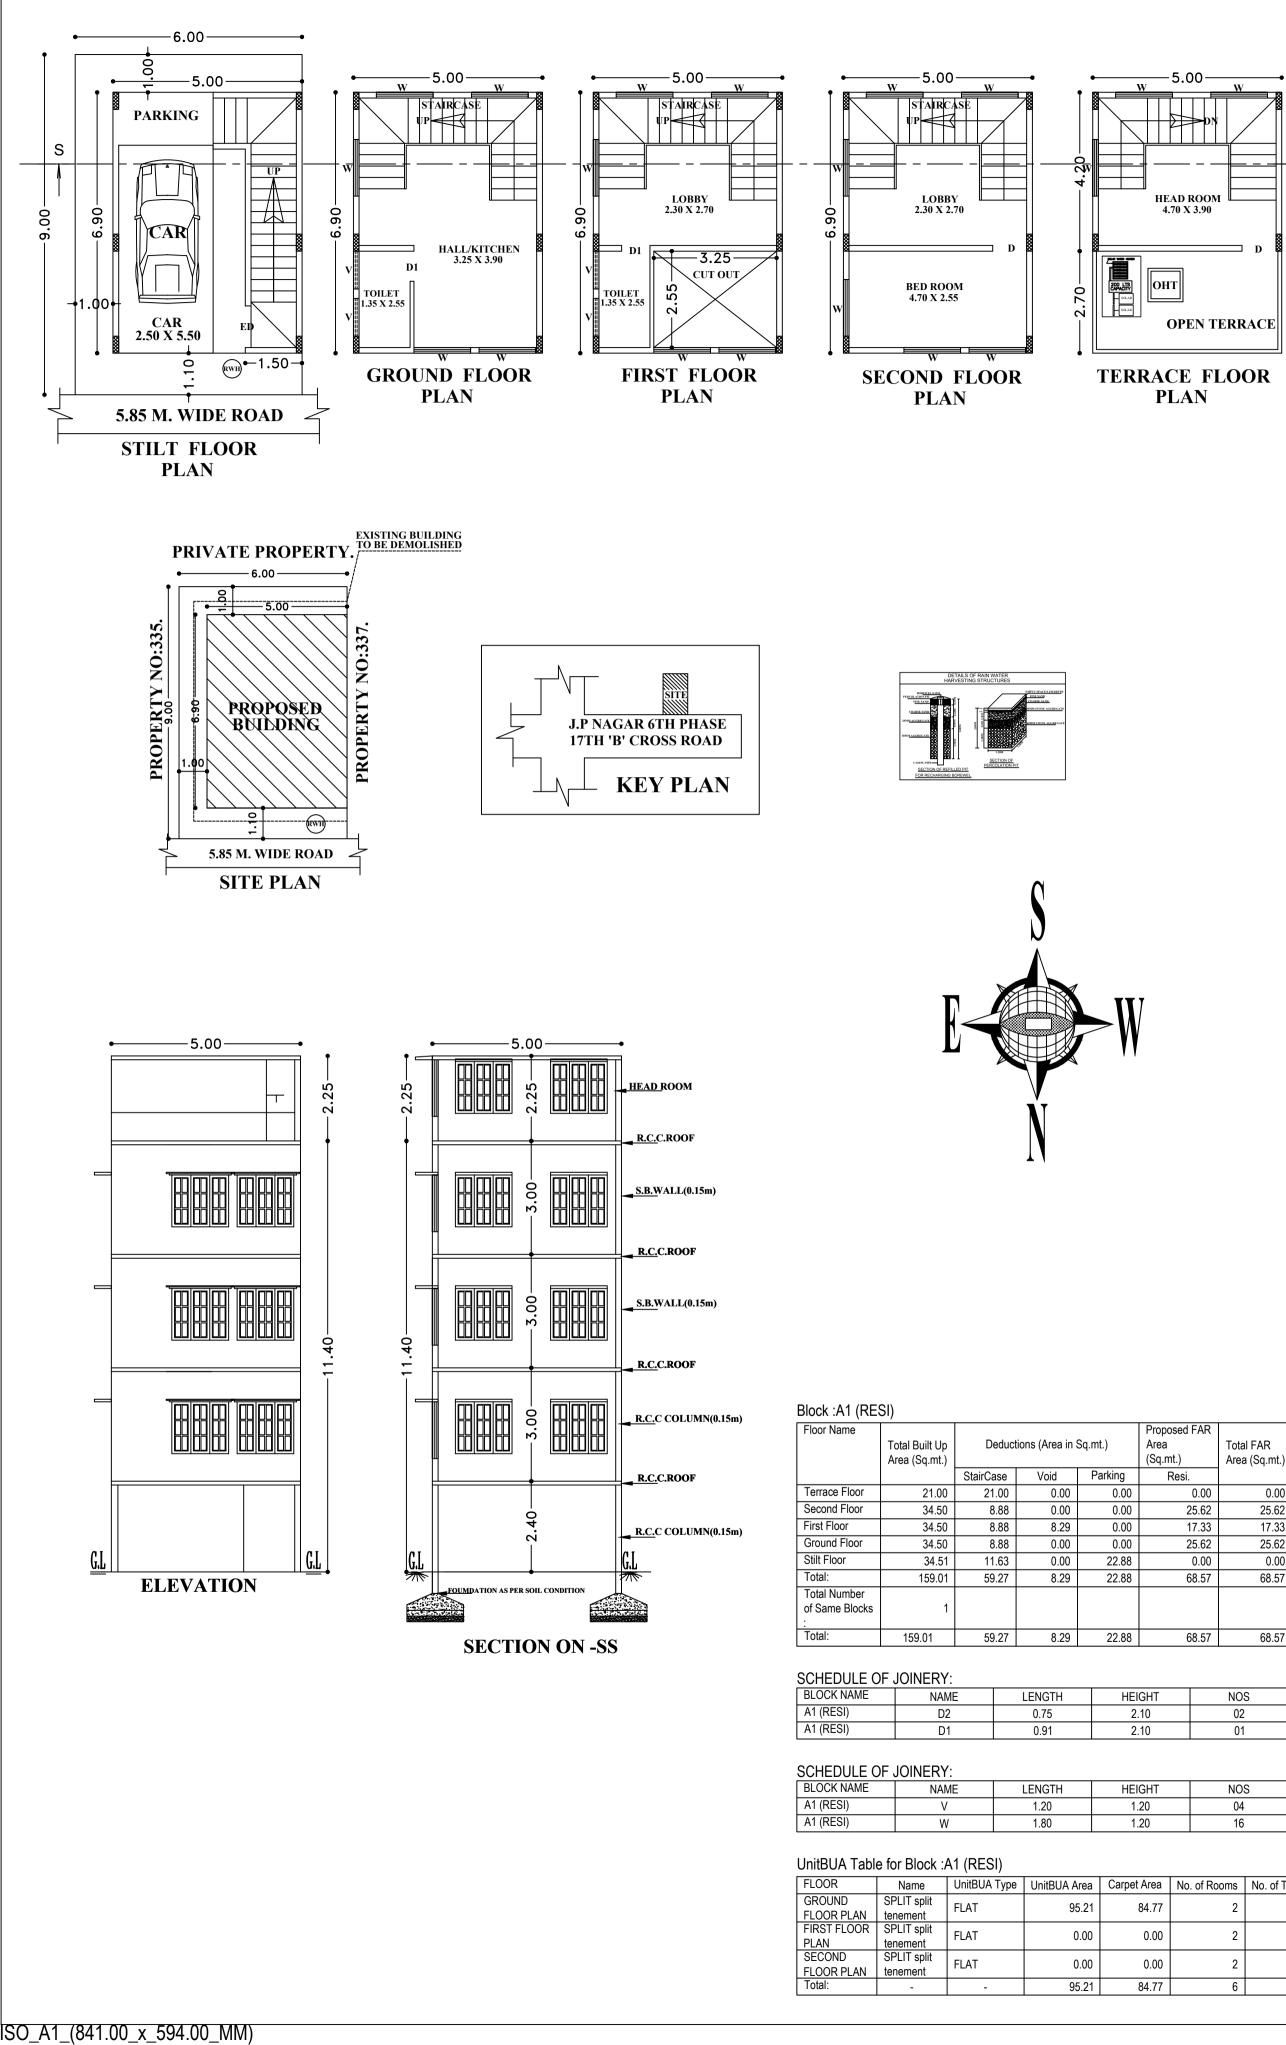

| 5.00                     |                                                                                                                                                                                                                 |                                                                                                                                                                                                                                                                                          |
|--------------------------|-----------------------------------------------------------------------------------------------------------------------------------------------------------------------------------------------------------------|------------------------------------------------------------------------------------------------------------------------------------------------------------------------------------------------------------------------------------------------------------------------------------------|
|                          |                                                                                                                                                                                                                 |                                                                                                                                                                                                                                                                                          |
| S                        |                                                                                                                                                                                                                 |                                                                                                                                                                                                                                                                                          |
|                          | _                                                                                                                                                                                                               |                                                                                                                                                                                                                                                                                          |
| HEAD ROOM<br>4.70 X 3.90 |                                                                                                                                                                                                                 |                                                                                                                                                                                                                                                                                          |
| р                        |                                                                                                                                                                                                                 |                                                                                                                                                                                                                                                                                          |
| ОНТ                      | Approval Condition :<br>This Plan Sanction is issued subject to the following conditions :                                                                                                                      | <ul> <li>31.Sufficient two wheeler parking shall be provided as per requirement.</li> <li>32.Traffic Management Plan shall be obtained from Traffic Management Consultant for all high rise structures which shall be got approved from the Competent Authority if necessary.</li> </ul> |
| OPEN TERRACE             | 1. The sanction is accorded for.                                                                                                                                                                                | 33. The Owner / Association of high-rise building shall obtain clearance certificate from Karnataka<br>Fire and Emergency Department every Two years with due inspection by the department regarding working                                                                             |
| OTENTERRACE              | <ul> <li>a).Consisting of 'Block - A1 (RESI) Wing - A1-1 (RESI) Consisting of STILT, GF+2UF'.</li> <li>2.The sanction is accorded for Semidetached A1 (RESI) only. The use of the building shall not</li> </ul> | condition of Fire Safety Measures installed. The certificate should be produced to the Corporation and shall get the renewal of the permission issued once in Two years.                                                                                                                 |
| RACE FLOOR               | deviate to any other use.<br>3.Car Parking reserved in the plan should not be converted for any other purpose.                                                                                                  | 34. The Owner / Association of high-rise building shall get the building inspected by empaneled agencies of the Karnataka Fire and Emergency Department to ensure that the equipment's installed are                                                                                     |
| PLAN                     | 4.Development charges towards increasing the capacity of water supply, sanitary and power main has to be paid to BWSSB and BESCOM if any.                                                                       | in good and workable condition, and an affidavit to that effect shall be submitted to the<br>Corporation and Fire Force Department every year.                                                                                                                                           |
|                          | 5.Necessary ducts for running telephone cables, cubicles at ground level for postal services & space for dumping garbage within the premises shall be provided.                                                 | 35. The Owner / Association of high-rise building shall obtain clearance certificate from the Electrical<br>Inspectorate every Two years with due inspection by the Department regarding working condition of                                                                            |
|                          | <ol><li>The applicant shall construct temporary toilets for the use of construction workers and it should be<br/>demolished after the construction.</li></ol>                                                   | Electrical installation / Lifts etc., The certificate should be produced to the BBMP and shall get the renewal of the permission issued that once in Two years.                                                                                                                          |
|                          | 7. The applicant shall INSURE all workmen involved in the construction work against any accident<br>/ untoward incidents arising during the time of construction.                                               | 36. The Owner / Association of the high-rise building shall conduct two mock - trials in the building , one before the onset of summer and another during the summer and assure complete safety in respect of                                                                            |
|                          | 8. The applicant shall not stock any building materials / debris on footpath or on roads or on drains.<br>The debris shall be removed and transported to near by dumping yard.                                  | fire hazards.<br>37.The Builder / Contractor / Professional responsible for supervision of work shall not shall not                                                                                                                                                                      |
|                          | 9.The applicant / builder is prohibited from selling the setback area / open spaces and the common facility areas, which shall be accessible to all the tenants and occupants.                                  | materially and structurally deviate the construction from the sanctioned plan, without previous<br>approval of the authority. They shall explain to the owner s about the risk involved in contravention                                                                                 |
|                          | 10. The applicant shall provide a space for locating the distribution transformers & associated equipment as per K.E.R.C (Es& D) code leaving 3.00 mts. from the building within the premises.                  | of the provisions of the Act, Rules, Bye-laws, Zoning Regulations, Standing Orders and Policy Orders of the BBMP.                                                                                                                                                                        |
|                          | 11. The applicant shall provide a separate room preferably 4.50 x 3.65 m in the basement for installation of telecom equipment and also to make provisions for telecom services as per Bye-law No.              | 38.The construction or reconstruction of a building shall be commenced within a period of two (2) years from date of issue of licence. Before the expiry of two years, the Owner / Developer shall give                                                                                  |
|                          | 25.                                                                                                                                                                                                             | intimation to BBMP (Sanctioning Authority) of the intention to start work in the form prescribed in<br>Schedule VI. Further, the Owner / Developer shall give intimation on completion of the foundation or                                                                              |
|                          | 12. The applicant shall maintain during construction such barricading as considered necessary to<br>prevent dust, debris & other materials endangering the safety of people / structures etc. in                | footing of walls / columns of the foundation. Otherwise the plan sanction deemed cancelled.<br>39.In case of Development plan, Parks and Open Spaces area and Surface Parking area shall be                                                                                              |
|                          | & around the site.<br>13.Permission shall be obtained from forest department for cutting trees before the commencement                                                                                          | earmarked and reserved as per Development Plan issued by the Bangalore Development Authority. 40.All other conditions and conditions mentioned in the work order issued by the Bangalore                                                                                                 |
|                          | of the work.<br>14.License and approved plans shall be posted in a conspicuous place of the licensed premises. The                                                                                              | Development Authority while approving the Development Plan for the project should be strictly<br>adhered to                                                                                                                                                                              |
|                          | building license and the copies of sanctioned plans with specifications shall be mounted on<br>a frame and displayed and they shall be made available during inspections.                                       | 41. The Applicant / Owner / Developer shall abide by the collection of solid waste and its segregation<br>as per solid waste management bye-law 2016.                                                                                                                                    |
|                          | 15.If any owner / builder contravenes the provisions of Building Bye-laws and rules in force, the<br>Architect / Engineer / Supervisor will be informed by the Authority in the first instance, warned in       | 42. The applicant/owner/developer shall abide by sustainable construction and demolition waste<br>management as per solid waste management bye-law 2016.                                                                                                                                 |
|                          | the second instance and cancel the registration if the same is repeated for the third time.<br>16.Technical personnel, applicant or owner as the case may be shall strictly adhere to the duties and            | 43. The Applicant / Owners / Developers shall make necessary provision to charge electrical vehicles.                                                                                                                                                                                    |
|                          | responsibilities specified in Schedule - IV (Bye-law No. 3.6) under sub section IV-8 (e) to (k). 17.The building shall be constructed under the supervision of a registered structural engineer.                | 44.The Applicant / Owner / Developer shall plant one tree for a) sites measuring 180 Sqm up to 240 Sqm b) minimum of two trees for sites measuring with more than 240 Sqm. c) One tree for every 240                                                                                     |
|                          | 18.On completion of foundation or footings before erection of walls on the foundation and in the case<br>of columnar structure before erecting the columns "COMMENCEMENT CERTIFICATE" shall be obtained.        | Sq.m of the FAR area as part thereof in case of Apartment / group housing / multi-dwelling unit/development plan.                                                                                                                                                                        |
|                          | 19.Construction or reconstruction of the building should be completed before the expiry of five years from the date of issue of license & within one month after its completion shall apply for permission      | 45.In case of any false information, misrepresentation of facts, or pending court cases, the plan sanction is deemed cancelled.                                                                                                                                                          |
|                          | to occupy the building.<br>20.The building should not be occupied without obtaining "OCCUPANCY CERTIFICATE" from the                                                                                            | 46.Also see, building licence for special conditions, if any.<br>Special Condition as per Labour Department of Government of Karnataka vide ADDENDUM                                                                                                                                     |
|                          | competent authority.<br>21.Drinking water supplied by BWSSB should not be used for the construction activity of the                                                                                             | (Hosadaagi Hoodike) Letter No. LD/95/LET/2013, dated: 01-04-2013 :                                                                                                                                                                                                                       |
|                          | building.<br>22. The applicant shall ensure that the Rain Water Harvesting Structures are provided & maintained                                                                                                 | 1.Registration of<br>Applicant / Builder / Owner / Contractor and the construction workers working in the                                                                                                                                                                                |
|                          | in good repair for storage of water for non potable purposes or recharge of ground water at all times having a minimum total capacity mentioned in the Bye-law 32(a).                                           | construction site with the "Karnataka Building and Other Construction workers Welfare<br>Board"should be strictly adhered to                                                                                                                                                             |
|                          | 23. The building shall be designed and constructed adopting the norms prescribed in National Building Code and in the "Criteria for earthquake resistant design of structures" bearing No. IS                   | 2.The Applicant / Builder / Owner / Contractor should submit the Registration of establishment and                                                                                                                                                                                       |
|                          | 1893-2002 published by the Bureau of Indian Standards making the building resistant to earthquake.<br>24. The applicant should provide solar water heaters as per table 17 of Bye-law No. 29 for the            | list of construction workers engaged at the time of issue of Commencement Certificate. A copy of the same shall also be submitted to the concerned local Engineer in order to inspect the establishment                                                                                  |
|                          | building.<br>25.Facilities for physically handicapped persons prescribed in schedule XI (Bye laws - 31) of Building                                                                                             | and ensure the registration of establishment and workers working at construction site or work place.<br>3.The Applicant / Builder / Owner / Contractor shall also inform the changes if any of the list of                                                                               |
|                          | bye-laws 2003 shall be ensured.<br>26.The applicant shall provide at least one common toilet in the ground floor for the use of the                                                                             | workers engaged by him.<br>4.At any point of time No Applicant / Builder / Owner / Contractor shall engage a construction worker                                                                                                                                                         |
|                          | visitors / servants / drivers and security men and also entrance shall be approached through a ramp for the Physically Handicapped persons together with the stepped entry.                                     | in his site or work place who is not registered with the "Karnataka Building and Other Construction workers Welfare Board".                                                                                                                                                              |
|                          | 27. The Occupancy Certificate will be considered only after ensuring that the provisions of conditions vide SI. No. 23, 24, 25 & 26 are provided in the building.                                               | Note :                                                                                                                                                                                                                                                                                   |
|                          | 28. The applicant shall ensure that no inconvenience is caused to the neighbors in the vicinity of construction and that the construction activities shall stop before 10.00 PM and shall not resume the        | 1.Accommodation shall be provided for setting up of schools for imparting education to the children o                                                                                                                                                                                    |
|                          | work earlier than 7.00 AM to avoid hindrance during late hours and early morning hours.                                                                                                                         | f construction workers in the labour camps / construction sites.<br>2.List of children of workers shall be furnished by the builder / contractor to the Labour Department                                                                                                                |
|                          | 29.Garbage originating from Apartments / Commercial buildings shall be segregated into organic and<br>inorganic waste and should be processed in the Recycling processing unit k.g capacity                     | which is mandatory.<br>3.Employment of child labour in the construction activities strictly prohibited.                                                                                                                                                                                  |
|                          | installed at site for its re-use / disposal (Applicable for Residential units of 20 and above and 2000 Sqm and above built up area for Commercial building).                                                    | 4.Obtaining NOC from the Labour Department before commencing the construction work is a must.<br>5.BBMP will not be responsible for any dispute that may arise in respect of property in question.                                                                                       |
|                          | 30. The structures with basement/s shall be designed for structural stability and safety to ensure for soil stabilization during the course of excavation for basement/s with safe design for retaining walls   | 6.In case if the documents submitted in respect of property in question is found to be false or fabricated, the plan sanctioned stands cancelled automatically and legal action will be initiated.                                                                                       |
|                          | and super structure for the safety of the structure as well as neighboring property, public roads and                                                                                                           | ומטוויסמנפט, ווים אמון סמווכנוטוופט סנמונטי כמווכפוופט מטנטווומנוכמווץ מונט ופטמו מכנוטון שווו De Initiated.                                                                                                                                                                             |

| Proposed FAR<br>Area<br>(Sq.mt.) | Total FAR<br>Area (Sq.mt.) | Tnmt (No.) |
|----------------------------------|----------------------------|------------|
| Resi.                            |                            |            |
| 0.00                             | 0.00                       | 00         |
| 25.62                            | 25.62                      | 00         |
| 17.33                            | 17.33                      | 00         |
| 25.62                            | 25.62                      | 01         |
| 0.00                             | 0.00                       | 00         |
| 68.57                            | 68.57                      | 01         |
|                                  |                            |            |
| 68.57                            | 68.57                      | 01         |

| HT | NOS |
|----|-----|
| 0  | 02  |
| 0  | 01  |
|    |     |

| Area  | No. of Rooms | No. of Tenement |
|-------|--------------|-----------------|
| 84.77 | 2            | 1               |
| 0.00  | 2            | 0               |
| 0.00  | 2            | 0               |
| 84.77 | 6            | 1               |

## Block USE/SUBUSE Details

and super structure for the safety of the structure as well as neighboring property, public roads and footpaths, and besides ensuring safety of workman and general public by erecting safe barricades.

| Block Name         | BI                                 | ock Use                              | Block SubUs | e B          | lock Structure |                                  | ck Land Use<br>egory          |            |
|--------------------|------------------------------------|--------------------------------------|-------------|--------------|----------------|----------------------------------|-------------------------------|------------|
| A1 (RESI)          | Re                                 | esidential                           | Semidetache | ed Bldg      | upto 11.5 mt   | t. Ht.                           | R                             |            |
| FAR &Tene<br>Block | ment Detail<br>No. of Same<br>Bldg | S<br>Total Built Up<br>Area (Sq.mt.) | Deductio    | ons (Area in | Sq.mt.)        | Proposed<br>FAR Area<br>(Sq.mt.) | Total FAR<br>Area<br>(Sg.mt.) | Tnmt (No.) |
|                    |                                    |                                      | StairCase   | Void         | Parking        | Resi.                            | (0q.m.)                       |            |
| A1 (RESI)          | 1                                  | 159.01                               | 59.27       | 8.29         | 22.88          | 68.57                            | 68.57                         | 01         |
| Grand Total:       | 1                                  | 159.01                               | 59.27       | 8.29         | 22.88          | 68.57                            | 68.57                         | 1.00       |